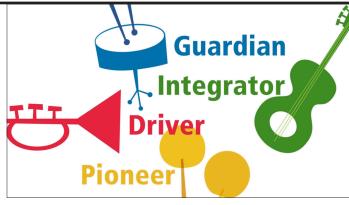

Deloitte offers a program in personality assessment that supports better communication and improves the way people work together. Our video design uses music to express the four personality types. Initially, the instruments clash in a loud crescendo of noise, but as they learn to perform together they are transformed into a beautiful symphony. The video supports the Deloitte Business Chemistry practice and won the Communicator Award for excellence in communication.